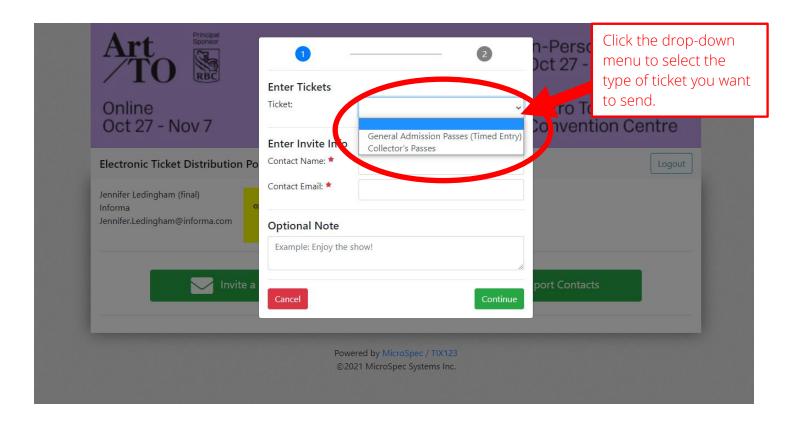

## Step 5

You can send out your tickets to one person at a time or you can upload a list of contact names. To send a ticket to one person click on "Invite a Contact":

Page 3 of 6

From the Ticket drop-down menu, select the type of ticket you would like to send.

Reminders about the two types of admission passes:

#### Collector's Passes (formerly known as VIP Passes):

- Each pass admits <u>one</u> individual. To send a pair of tickets to one individual, you will need to select 2 tickets in the quantity field
- The Pass is valid for entry and re-entry for the duration of the fair.
- The Pass is not transferable and must be accompanied by ID matching the name on the pass.
- The Pass holder can arrive at the fair at any time between 11am and 8pm on Friday & Saturday and 11am and 7pm on Sunday.

#### **General Admission Passes (Timed Entry):**

- Each pass admits <u>one</u> individual. To send a pair of tickets to one individual, you will need to select 2 tickets in the quantity field.
- The Pass is valid for the day and entry time selected by your guest once they receive your invitation.
- The Pass is not transferable and must be accompanied by ID matching the name on the pass.
- No re-entry allowed.