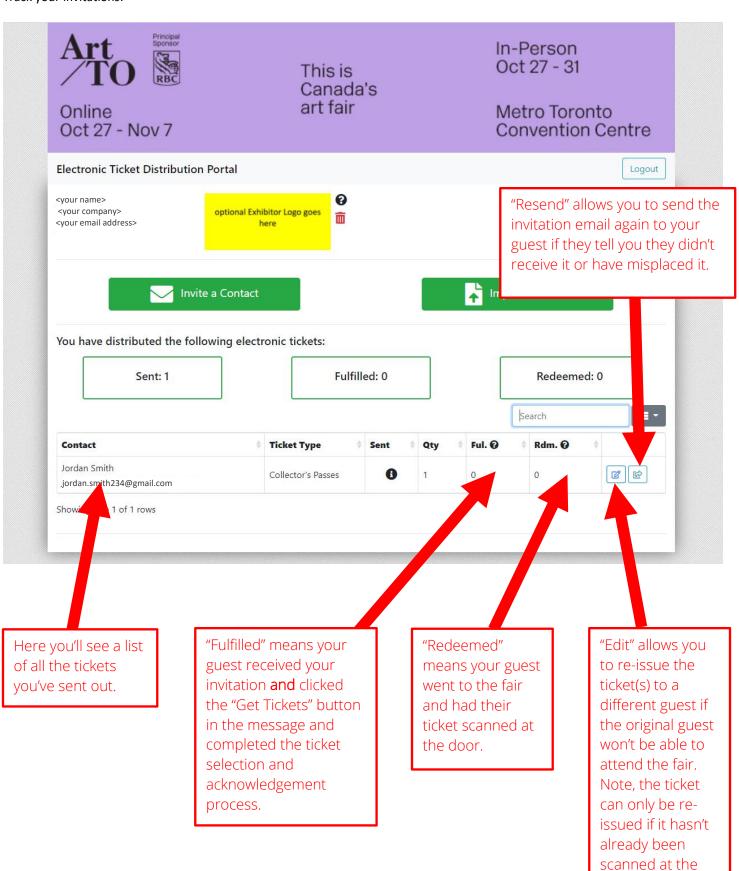

try for the duration of the fair.
- The Pass is not transferable and must be accompanied by ID matching the name on the pass.
- The Pass holder can arrive at the fair at any time between 11am and 8pm on Friday & Saturday and 11am and 7pm on Sunday.

#### **General Admission Passes (Timed Entry):**

- Each pass admits <u>one</u> individual. To send a pair of tickets to one individual, you will need to select 2 tickets in the quantity field.
- The Pass is valid for the day and entry time selected by your guest once they receive your invitation.
- The Pass is not transferable and must be accompanied by ID matching the name on the pass.
- No re-entry allowed.



Fill out the rest of the fields including the number of tickets and your guest's contact details.





#### Track your invitations:



door.