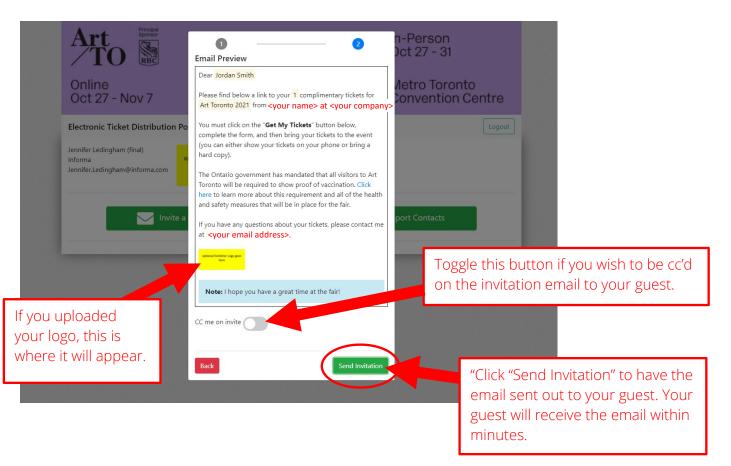

## Step 4 (optional)

You have the option of uploading your logo which will appear in the invitation emails sent out to your guests.