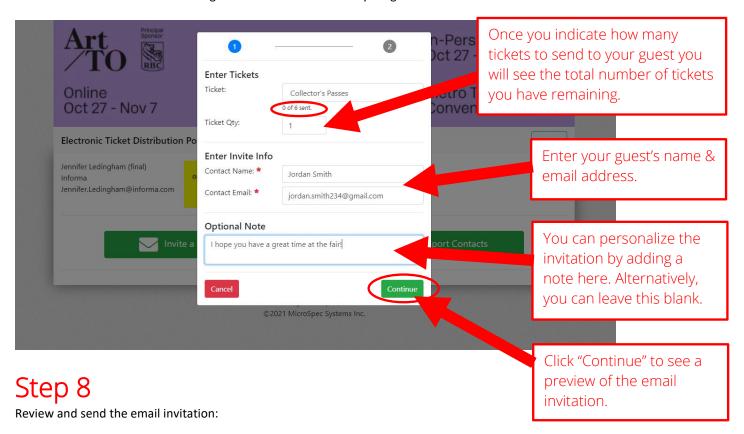

Fill out the rest of the fields including the number of tickets and your guest's contact details.