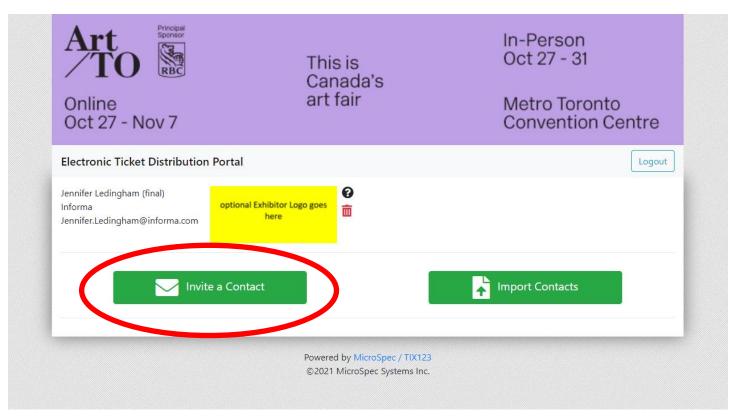

## Step 5

You can send out your tickets to one person at a time or you can upload a list of contact names. To send a ticket to one person click on "Invite a Contact":

Page 3 of 6

From the Ticket drop-down menu, select the type of ticket you would like to send.